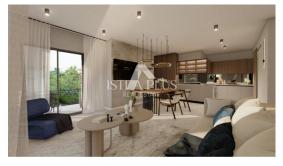

For sale are two-room apartments, two each on the first and second floor. The apartments are 76.5 m2 and consist of an entrance hall, living room, open-style kitchen and dining room, pantry, bathroom, two bedrooms, guest toilet and a terrace with a beautiful view of the surrounding area.