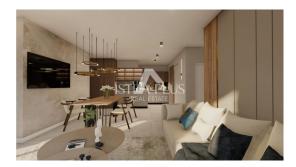

For sale are two-room apartments, two each on the first and second floor. The apartments are 76.5 m2 and consist of an entrance hall, living room, open-style kitchen and dining room, pantry, bathroom, two bedrooms, guest toilet and a terrace with a beautiful view of the surrounding area.