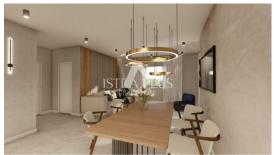

For sale are two-room apartments, two each on the first and second floor. The apartments are 76.5 m2 and consist of an entrance hall, living room, open-style kitchen and dining room, pantry, bathroom, two bedrooms, guest toilet and a terrace with a beautiful view of the surrounding area.