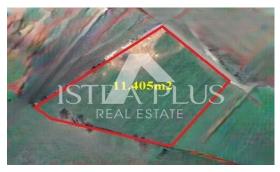

## **ISTRA PLUS REAL ESTATE**

Istarskog razvoda 19, 52440 Poreč mail: info@istraplus-realestate.com web: www.istraplus-realestate.com

info: +385 91 521 8871

| 01900         |
|---------------|
| Vrsar         |
| 0 m2          |
| 11405 m2      |
| 50 m          |
| 180 m         |
| 0             |
| 0             |
| 0             |
| 0 / 0         |
| Not specified |
| 3 % + PDV     |
|               |

## Z88

Building land for tourist purposes (T2 - tourist settlement) - 180m from the sea According to the spatial plan, the land is located in part of the construction area for tourist and catering purposes - T2.