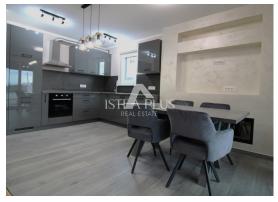

## S207

A luxurious apartment on the 1st floor with a spacious terrace, jacuzzi and sauna is located 5 km from the first beaches and Poreč.

The apartment has 65 m2, it consists of an entrance hall, 2 bedrooms, 2 bathrooms, a laundry room/storage room, and a spacious kitchen with a dining room and a living room that leads to a spacious partially covered terrace of 14 m2, which can be used as a relaxation zone.

The apartment has underfloor heating, air conditioning and a fireplace in the living room.

The apartment is equipped with high-quality tiles, custom-made furniture and a sauna and jacuzzi on the terrace.