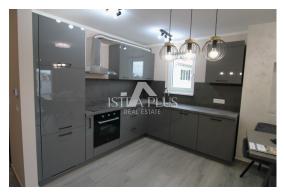

## S207

A luxurious apartment on the 1st floor with a spacious terrace, jacuzzi and sauna is located 5 km from the first beaches and Poreč.

The apartment has 65 m2, it consists of an entrance hall, 2 bedrooms, 2 bathrooms, a laundry room/storage room, and a spacious kitchen with a dining room and a living room that leads to a spacious partially covered terrace of 14 m2, which can be used as a relaxation zone.

The apartment has underfloor heating, air conditioning and a fireplace in the living room.

The apartment is equipped with high-quality tiles, custom-made furniture and a sauna and jacuzzi on the terrace.