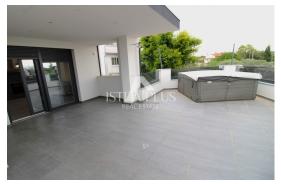

## S207

A luxurious apartment on the 1st floor with a spacious terrace, jacuzzi and sauna is located 5 km from the first beaches and Poreč.

The apartment has 65 m2, it consists of an entrance hall, 2 bedrooms, 2 bathrooms, a laundry room/storage room, and a spacious kitchen with a dining room and a living room that leads to a spacious partially covered terrace of 14 m2, which can be used as a relaxation zone.

The apartment has underfloor heating, air conditioning and a fireplace in the living room.

The apartment is equipped with high-quality tiles, custom-made furniture and a sauna and jacuzzi on the terrace.