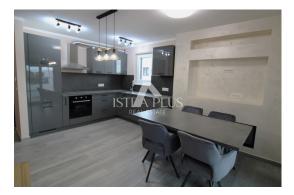

## S207

A luxurious apartment on the 1st floor with a spacious terrace, jacuzzi and sauna is located 5 km from the first beaches and Poreč.

The apartment has 65 m2, it consists of an entrance hall, 2 bedrooms, 2 bathrooms, a laundry room/storage room, and a spacious kitchen with a dining room and a living room that leads to a spacious partially covered terrace of 14 m2, which can be used as a relaxation zone.

The apartment has underfloor heating, air conditioning and a fireplace in the living room.

The apartment is equipped with high-quality tiles, custom-made furniture and a sauna and jacuzzi on the terrace.