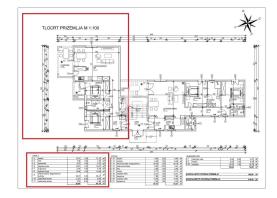

### S200

Flat A

Poreč, in a quiet urban area, an apartment under construction with an area of 85.14 m<sup>2</sup> is for sale, consisting of a living room, kitchen, dining room, 2 covered terraces, hallway, 2 bedrooms, storage room, bathroom and toilet. The apartment is located on the ground floor of a building with a total of 5 residential units, it is oriented towards the south, which guarantees a lot of natural light. WITH

The apartment will have 3 air conditioners (living room and bedrooms), underfloor heating in the entire apartment, security doors, PVC windows with mosquito nets and electric blinds, it has a garden area of approx. 147 m<sup>2</sup> and a parking space in front of the building. The apartment is located in a cul-de-sac with little traffic, it is 500 m from the public transport station, 1 km from the sea/beach and 2 km from the city of Poreč.