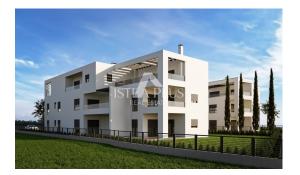

### S200

Flat A

Poreč, in a quiet urban area, an apartment under construction with an area of 85.14 m<sup>2</sup> is for sale, consisting of a living room, kitchen, dining room, 2 covered terraces, hallway, 2 bedrooms, storage room, bathroom and toilet. The apartment is located on the ground floor of a building with a total of 5 residential units, it is oriented towards the south, which guarantees a lot of natural light. WITH

The apartment will have 3 air conditioners (living room and bedrooms), underfloor heating in the entire apartment, security doors, PVC windows with mosquito nets and electric blinds, it has a garden area of approx. 147 m<sup>2</sup> and a parking space in front of the building. The apartment is located in a cul-de-sac with little traffic, it is 500 m from the public transport station, 1 km from the sea/beach and 2 km from the city of Poreč.