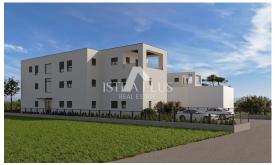

### S200

Flat A

Poreč, in a quiet urban area, an apartment under construction with an area of 85.14 m<sup>2</sup> is for sale, consisting of a living room, kitchen, dining room, 2 covered terraces, hallway, 2 bedrooms, storage room, bathroom and toilet. The apartment is located on the ground floor of a building with a total of 5 residential units, it is oriented towards the south, which guarantees a lot of natural light. WITH

The apartment will have 3 air conditioners (living room and bedrooms), underfloor heating in the entire apartment, security doors, PVC windows with mosquito nets and electric blinds, it has a garden area of approx. 147 m<sup>2</sup> and a parking space in front of the building. The apartment is located in a cul-de-sac with little traffic, it is 500 m from the public transport station, 1 km from the sea/beach and 2 km from the city of Poreč.