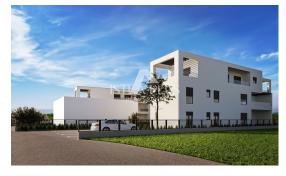

### S200

Flat A

Poreč, in a quiet urban area, an apartment under construction with an area of 85.14 m<sup>2</sup> is for sale, consisting of a living room, kitchen, dining room, 2 covered terraces, hallway, 2 bedrooms, storage room, bathroom and toilet. The apartment is located on the ground floor of a building with a total of 5 residential units, it is oriented towards the south, which guarantees a lot of natural light. WITH

The apartment will have 3 air conditioners (living room and bedrooms), underfloor heating in the entire apartment, security doors, PVC windows with mosquito nets and electric blinds, it has a garden area of approx. 147 m<sup>2</sup> and a parking space in front of the building. The apartment is located in a cul-de-sac with little traffic, it is 500 m from the public transport station, 1 km from the sea/beach and 2 km from the city of Poreč.