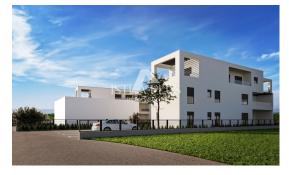

## S199

POREČ, APARTMENT UNDER CONSTRUCTION OF 85 M2, 1ST FLOOR, CCA 800 M FROM THE SEA (AIRLINES)

Flat C

Poreč, in a quiet urban area, an apartment under construction with an area of 85.14 m<sup>2</sup> is for sale, consisting of a living room, kitchen, dining room, 2 covered terraces, hallway, 2 bedrooms, storage room, bathroom and toilet. The apartment is located on the first floor of a building with a total of 5 residential units, it is oriented towards the south, which guarantees a lot of natural light. The apartment will have 3 air conditioners (in the living room and in the bedrooms), underfloor heating throughout the apartment, security entrance door, PVC windows with mosquito nets and electric shutters, and a parking space in front of the building. The apartment is located in a cul-de-sac with little traffic, it is 500 m from the public transport station, 1 km from the sea/beach and 2 km from Poreč. Energy class "A".