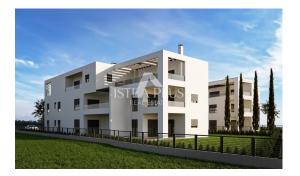

## S199

POREČ, APARTMENT UNDER CONSTRUCTION OF 85 M2, 1ST FLOOR, CCA 800 M FROM THE SEA (AIRLINES)

Flat C

Poreč, in a quiet urban area, an apartment under construction with an area of 85.14 m<sup>2</sup> is for sale, consisting of a living room, kitchen, dining room, 2 covered terraces, hallway, 2 bedrooms, storage room, bathroom and toilet. The apartment is located on the first floor of a building with a total of 5 residential units, it is oriented towards the south, which guarantees a lot of natural light. The apartment will have 3 air conditioners (in the living room and in the bedrooms), underfloor heating throughout the apartment, security entrance door, PVC windows with mosquito nets and electric shutters, and a parking space in front of the building. The apartment is located in a cul-de-sac with little traffic, it is 500 m from the public transport station, 1 km from the sea/beach and 2 km from Poreč. Energy class "A".