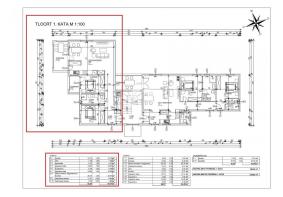

## S199

POREČ, APARTMENT UNDER CONSTRUCTION OF 85 M2, 1ST FLOOR, CCA 800 M FROM THE SEA (AIRLINES)

Flat C

Poreč, in a quiet urban area, an apartment under construction with an area of 85.14 m<sup>2</sup> is for sale, consisting of a living room, kitchen, dining room, 2 covered terraces, hallway, 2 bedrooms, storage room, bathroom and toilet. The apartment is located on the first floor of a building with a total of 5 residential units, it is oriented towards the south, which guarantees a lot of natural light. The apartment will have 3 air conditioners (in the living room and in the bedrooms), underfloor heating throughout the apartment, security entrance door, PVC windows with mosquito nets and electric shutters, and a parking space in front of the building. The apartment is located in a cul-de-sac with little traffic, it is 500 m from the public transport station, 1 km from the sea/beach and 2 km from Poreč. Energy class "A".