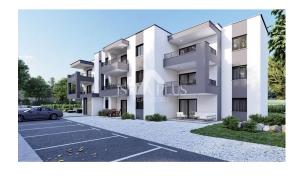

## S190

In Tar - approx. 2 km from the sea, in an extremely quiet environment, there is a three-room apartment under construction, surface area  $62.78~\text{m}^2$ . The apartment is located on the ground floor. It contains: entrance hall, living room with kitchen and dining room, two bedrooms, bathroom and covered terrace ( $10.76~\text{m}^2$ ). The apartment also has a garden of  $182~\text{m}^2$ .