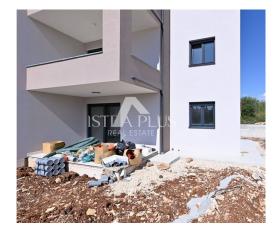

## S190

In Tar - approx. 2 km from the sea, in an extremely quiet environment, there is a three-room apartment under construction, surface area  $62.78~\text{m}^2$ . The apartment is located on the ground floor. It contains: entrance hall, living room with kitchen and dining room, two bedrooms, bathroom and covered terrace ( $10.76~\text{m}^2$ ). The apartment also has a garden of  $182~\text{m}^2$ .

It is possible to purchase a storage room in the basement of the building for an extra charge of  $\{2,000/m^2\}$ .

Heating: air conditioners in every room, and underfloor heating in the bathroom.

The planned completion of construction is by September 2024.