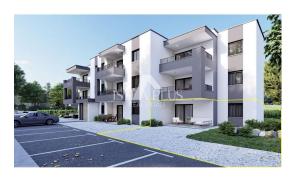

## S190

In Tar - approx. 2 km from the sea, in an extremely quiet environment, there is a three-room apartment under construction, surface area  $62.78~\text{m}^2$ . The apartment is located on the ground floor. It contains: entrance hall, living room with kitchen and dining room, two bedrooms, bathroom and covered terrace ( $10.76~\text{m}^2$ ). The apartment also has a garden of  $182~\text{m}^2$ .