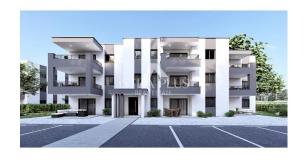

## S190

In Tar - approx. 2 km from the sea, in an extremely quiet environment, there is a three-room apartment under construction, surface area  $62.78~\text{m}^2$ . The apartment is located on the ground floor. It contains: entrance hall, living room with kitchen and dining room, two bedrooms, bathroom and covered terrace ( $10.76~\text{m}^2$ ). The apartment also has a garden of  $182~\text{m}^2$ .