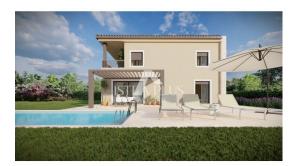

## K181

Villa under construction near Baderna.

The villa consists on the ground floor of an entrance hall, a kitchen with a dining room and a living room, exit to a covered terrace and a yard with a swimming pool, practically one bedroom and a coupon are located on the ground floor, there is also a storage room.

On the first floor there is an entrance hall, two bedrooms, each with its own bathroom, and a large terrace.

There is a swimming pool in the courtyard of the villa.

The heating will be electric underfloor heating and air conditioning. Specification