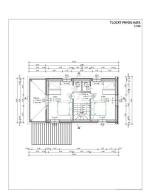

## K181

Villa under construction near Baderna.

The villa consists on the ground floor of an entrance hall, a kitchen with a dining room and a living room, exit to a covered terrace and a yard with a swimming pool, practically one bedroom and a coupon are located on the ground floor, there is also a storage room.

On the first floor there is an entrance hall, two bedrooms, each with its own bathroom, and a large terrace.

There is a swimming pool in the courtyard of the villa.

The heating will be electric underfloor heating and air conditioning. Specification