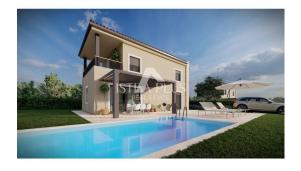

## K181

Villa under construction near Baderna.

The villa consists on the ground floor of an entrance hall, a kitchen with a dining room and a living room, exit to a covered terrace and a yard with a swimming pool, practically one bedroom and a coupon are located on the ground floor, there is also a storage room.

On the first floor there is an entrance hall, two bedrooms, each with its own bathroom, and a large terrace.

There is a swimming pool in the courtyard of the villa.

The heating will be electric underfloor heating and air conditioning. Specification