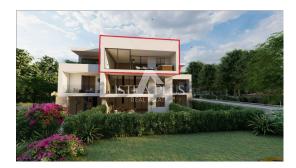

## S170

New construction Poreč - Luxurious Penthouse of 82.08 m2 on the 2nd floor in a building with an elevator - 900m from the sea.

The apartment consists of an entrance hall, a guest toilet, 2 bedrooms that use 1 bathroom, a master bedroom with its own bathroom, a kitchen and a dining room with a living room that gives access to a covered terrace of 15.12 m2.

The apartment has one parking spot.

There is electric underfloor heating and air conditioning throughout the apartment.

The planned completion of construction is at the end of 2024.

This apartment is an ideal solution to the housing issue or as an investment for the purpose of tourist rental.