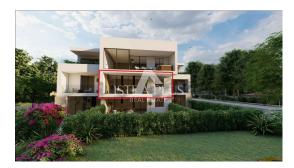

## S169

Price:

New construction Poreč - Apartment of 74.13m2 in a building with an elevator on the 1st floor, with 3 bedrooms - 900m from the sea

385.000 €

The apartment consists of an entrance hall, a guest toilet, 3 bedrooms, a bathroom, a kitchen and a dining room with a living room that gives access to a covered terrace of 14.50m2.

The apartment has one parking spot.

There is electric underfloor heating and air conditioning throughout the apartment.

The planned completion of construction is at the end of 2024.

This apartment is an ideal solution to the housing issue or as an investment for the purpose of tourist rental.