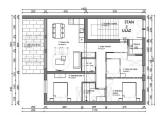

## S169

Price:

New construction Poreč - Apartment of 74.13m2 in a building with an elevator on the 1st floor, with 3 bedrooms - 900m from the sea

385.000 €

The apartment consists of an entrance hall, a guest toilet, 3 bedrooms, a bathroom, a kitchen and a dining room with a living room that gives access to a covered terrace of 14.50m2.

The apartment has one parking spot.

There is electric underfloor heating and air conditioning throughout the apartment.

The planned completion of construction is at the end of 2024.

This apartment is an ideal solution to the housing issue or as an investment for the purpose of tourist rental.