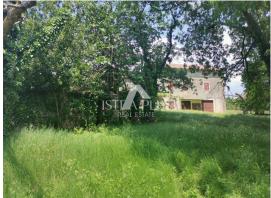

## K164

Large estate with several stone houses and approx. 90,000.00  $m^2$  of land - 17 km from Poreč and the sea.

It is located in a quiet, secluded location, approx. 2 km from a small town, surrounded by forests, meadows, vineyards and olive trees and approx. 5 km from Vižinada in a place with good infrastructure, shops, restaurants, cafes, etc. Several houses made of natural stone, in need of adaptation, floor plan area of approx. 260 m<sup>2</sup>, can be renovated to over 500 m<sup>2</sup> of living space, water and electricity in the house, in the garden there is an old cistern/well. Around the house is approx. 90,000.00 m<sup>2</sup> of land, of which approx. 1,900 m<sup>2</sup> is for construction (around the houses).