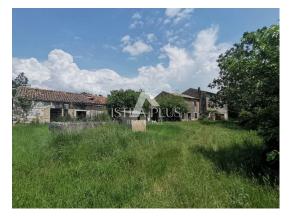

## K164

Large estate with several stone houses and approx. 90,000.00  $m^2$  of land - 17 km from Poreč and the sea.

It is located in a quiet, secluded location, approx. 2 km from a small town, surrounded by forests, meadows, vineyards and olive trees and approx. 5 km from Vižinada in a place with good infrastructure, shops, restaurants, cafes, etc. Several houses made of natural stone, in need of adaptation, floor plan area of approx. 260 m<sup>2</sup>, can be renovated to over 500 m<sup>2</sup> of living space, water and electricity in the house, in the garden there is an old cistern/well. Around the house is approx. 90,000.00 m<sup>2</sup> of land, of which approx. 1,900 m<sup>2</sup> is for construction (around the houses).