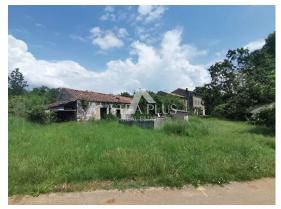

## K164

Large estate with several stone houses and approx. 90,000.00  $m^2$  of land - 17 km from Poreč and the sea.

It is located in a quiet, secluded location, approx. 2 km from a small town, surrounded by forests, meadows, vineyards and olive trees and approx. 5 km from Vižinada in a place with good infrastructure, shops, restaurants, cafes, etc. Several houses made of natural stone, in need of adaptation, floor plan area of approx. 260 m<sup>2</sup>, can be renovated to over 500 m<sup>2</sup> of living space, water and electricity in the house, in the garden there is an old cistern/well. Around the house is approx. 90,000.00 m<sup>2</sup> of land, of which approx. 1,900 m<sup>2</sup> is for construction (around the houses).