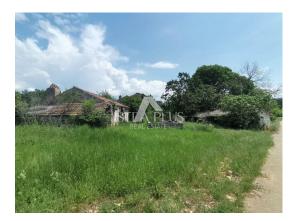

## K164

Large estate with several stone houses and approx. 90,000.00  $m^2$  of land - 17 km from Poreč and the sea.

It is located in a quiet, secluded location, approx. 2 km from a small town, surrounded by forests, meadows, vineyards and olive trees and approx. 5 km from Vižinada in a place with good infrastructure, shops, restaurants, cafes, etc. Several houses made of natural stone, in need of adaptation, floor plan area of approx. 260 m<sup>2</sup>, can be renovated to over 500 m<sup>2</sup> of living space, water and electricity in the house, in the garden there is an old cistern/well. Around the house is approx. 90,000.00 m<sup>2</sup> of land, of which approx. 1,900 m<sup>2</sup> is for construction (around the houses).