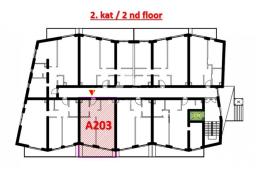

## **APARTMENT A203**

Apartment on the 2nd floor of 53,76 m2, consists of 1 bedroom, kitchen, dining room and living room, bathroom, and balcony.

The apartment has a garage parking space marked PGM 19.

The building will be equipped with an elevator with an entrance station in the garage to each floor. The exterior and interior decoration of the building and apartments will meet high construction quality criteria as well as a high energy certificate A+: thermal facade system, storey heating and cooling system with inverter air conditioners in the living area of the apartment and all rooms, top quality Italian ceramics and first-class laminates, entrance anti-burglary doors with coded keys, residential carpentry made of high-quality PVC/ALU profiles glazed with double IZO glass filled with argon, electric underfloor heating in bathrooms, etc.