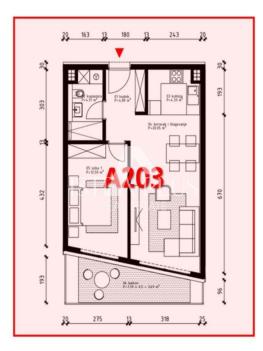

## **APARTMENT A203**

Apartment on the 2nd floor of 53,76 m2, consists of 1 bedroom, kitchen, dining room and living room, bathroom, and balcony.

The apartment has a garage parking space marked PGM 19.

The building will be equipped with an elevator with an entrance station in the garage to each floor. The exterior and interior decoration of the building and apartments will meet high construction quality criteria as well as a high energy certificate A+: thermal facade system, storey heating and cooling system with inverter air conditioners in the living area of the apartment and all rooms, top quality Italian ceramics and first-class laminates, entrance anti-burglary doors with coded keys, residential carpentry made of high-quality PVC/ALU profiles glazed with double IZO glass filled with argon, electric underfloor heating in bathrooms, etc.