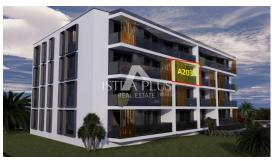

## S116

Luxury newly built residential complex in Poreč, only 800 m from the sea, beautiful beaches and the historic center of the city.

## **APARTMENT A203**

Apartment on the 2nd floor of 53,76 m2, consists of 1 bedroom, kitchen, dining room and living room, bathroom, and balcony.

The apartment has a garage parking space marked PGM 19.

The building will be equipped with an elevator with an entrance station in the garage to each floor. The exterior and interior decoration of the building and apartments will meet high construction quality criteria as well as a high energy certificate A+: thermal facade system, storey heating and cooling system with inverter air conditioners in the living area of the apartment and all rooms, top quality Italian ceramics and first-class laminates, entrance anti-burglary doors with coded keys, residential carpentry made of high-quality PVC/ALU profiles glazed with double IZO glass filled with argon, electric underfloor heating in bathrooms, etc.