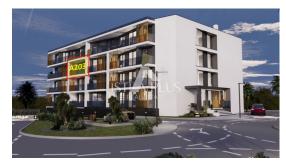

## S116

Luxury newly built residential complex in Poreč, only 800 m from the sea, beautiful beaches and the historic center of the city.

## **APARTMENT A203**

Apartment on the 2nd floor of 53,76 m2, consists of 1 bedroom, kitchen, dining room and living room, bathroom, and balcony.

The apartment has a garage parking space marked PGM 19.

The building will be equipped with an elevator with an entrance station in the garage to each floor. The exterior and interior decoration of the building and apartments will meet high construction quality criteria as well as a high energy certificate A+: thermal facade system, storey heating and cooling system with inverter air conditioners in the living area of the apartment and all rooms, top quality Italian ceramics and first-class laminates, entrance anti-burglary doors with coded keys, residential carpentry made of high-quality PVC/ALU profiles glazed with double IZO glass filled with argon, electric underfloor heating in bathrooms, etc.