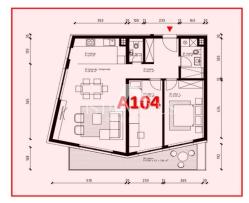

## A104

| br. | prostorija  | površina | kf  | površina             |
|-----|-------------|----------|-----|----------------------|
| 01  | ULAZNI HODN | IK 8.42  | 1   | 8.42 m <sup>2</sup>  |
| 02  | WC          | 1.66     | 1   | 1.66 m <sup>2</sup>  |
| 03  | KUHINJA     | 6.91     | 1   | 6.91 m <sup>2</sup>  |
| 04  | KUPAONICA   | 4.51     | 1   | 4.51 m <sup>2</sup>  |
| 05  | BORAVAK     | 28.18    | 1   | 28.18 m <sup>2</sup> |
| 06  | SOBA 1      | 12.29    | 1   | 12.29 m <sup>2</sup> |
| 07  | SOBA 2      | 12.13    | 1   | 12.13 m <sup>2</sup> |
| 08  | BALKON      | 11.68    | 0.5 | 5.84 m <sup>2</sup>  |
|     | STAN        | 85.78    |     | 79.94 m <sup>2</sup> |
| 9   | PGM 9       | 16.50    | 0.5 | 8.25 m <sup>2</sup>  |
| 10  | SPREM. 2    | 2 6.08   | 0.5 | 3.04 m <sup>2</sup>  |
|     | UKUPNO      | 108.36   | -   | 91.23 m <sup>2</sup> |

## APARTMENT A104

Apartment on the 1st floor of 85,78 m2, consists of 2 bedrooms, kitchen, dining room and living room, bathroom, toilet and balcony.

The apartment has a garage parking space marked PGM 9, and a storage room.