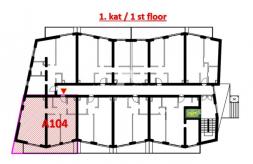

## APARTMENT A104

Apartment on the 1st floor of 85,78 m2, consists of 2 bedrooms, kitchen, dining room and living room, bathroom, toilet and balcony.

The apartment has a garage parking space marked PGM 9, and a storage room.