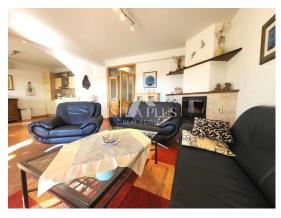

## S632

TAR-VABRIGA area,

Two-story apartment in a quiet environment not far from Poreč and the sea, it is in nature two apartments with a common entrance.

The apartment on the first floor consists of a spacious entrance hall, a bedroom with a bathroom, a toilet, a pantry, a kitchen with a dining room and a living room with a fireplace that opens onto a large terrace with a wonderful view of the sea and olive groves.

The apartment in the high attic consists of an entrance hall, kitchen with dining room and living room, two bedrooms and a bathroom. The kitchen in the attic can be converted into another bedroom.

The apartments also have a yard with a fireplace of 100 m2 and one parking space.