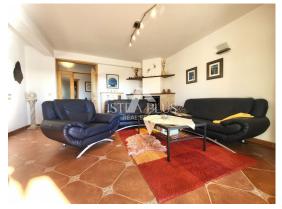

## S632

TAR-VABRIGA area,

Two-story apartment in a quiet environment not far from Poreč and the sea, it is in nature two apartments with a common entrance.

The apartment on the first floor consists of a spacious entrance hall, a bedroom with a bathroom, a toilet, a pantry, a kitchen with a dining room and a living room with a fireplace that opens onto a large terrace with a wonderful view of the sea and olive groves.

The apartment in the high attic consists of an entrance hall, kitchen with dining room and living room, two bedrooms and a bathroom. The kitchen in the attic can be converted into another bedroom.

The apartments also have a yard with a fireplace of 100 m2 and one parking space.