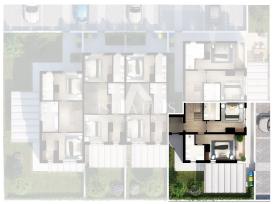

The house consists of three floors: ground floor, first floor and attic.

On the ground floor there is an entrance hall, a living room and a kitchen with a dining room according to the open space concept with an exit to the terrace, a toilet and a technical room with a laundry room.

On the 1st floor there is a storage room, two bedrooms each with their own bathroom, and one room has its own terrace.

In the attic there is a bedroom with access to a spacious partially covered terrace and a bathroom.