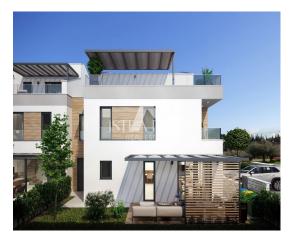

## K127

Price:

A terraced house in a new building, located 2 km from the center of Poreč and the sea

420.000 €

This terraced house has a total area of 134.38  $\,\mathrm{m^2}$  and has a garden with a total area of 96  $\,\mathrm{m^2}$ .

The house consists of three floors: ground floor, first floor and attic.

On the ground floor there is an entrance hall, a living room and a kitchen with a dining room according to the open space concept with an exit to the terrace, a toilet and a technical room with a laundry room.

On the 1st floor there is a storage room, two bedrooms each with their own bathroom, and one room has its own terrace.

In the attic there is a bedroom with access to a spacious partially covered terrace and a bathroom.