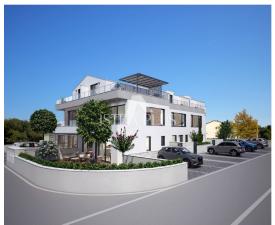

## K127

Price:

A terraced house in a new building, located 2 km from the center of Poreč and the sea

420.000 €

This terraced house has a total area of 134.38  $\,\mathrm{m^2}$  and has a garden with a total area of 96  $\,\mathrm{m^2}$ .