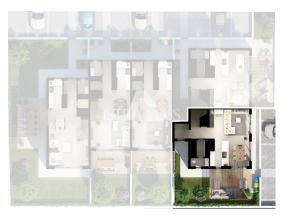

The house consists of three floors: ground floor, first floor and attic.

On the ground floor there is an entrance hall, a living room and a kitchen with a dining room according to the open space concept with an exit to the terrace, a toilet and a technical room with a laundry room.

On the 1st floor there is a storage room, two bedrooms each with their own bathroom, and one room has its own terrace.

In the attic there is a bedroom with access to a spacious partially covered terrace and a bathroom.