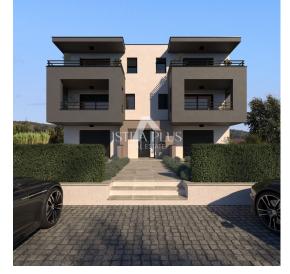

## S80

7 km from Poreč, in a place with all the necessary facilities for life, the construction of a new residential building with only 5 residential units is starting. The apartment is located on the ground floor with an area of 59  $\rm m^2$ 

consists of: entrance hall, living room with kitchen and dining room, two bedrooms, bathroom and covered terrace (10.60 m<sup>2</sup>).

The apartment has a garden of 230  $m^2$  and a storage room of 3.24  $m^2.$  Heating and cooling of the apartments is solved by air conditioners in the living room and bedrooms