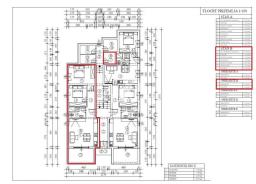

## S80

7 km from Poreč, in a place with all the necessary facilities for life, the construction of a new residential building with only 5 residential units is starting. The apartment is located on the ground floor with an area of 59  $\rm m^2$ 

consists of: entrance hall, living room with kitchen and dining room, two bedrooms, bathroom and covered terrace (10.60 m<sup>2</sup>).

The apartment has a garden of 230  $m^2$  and a storage room of 3.24  $m^2.$  Heating and cooling of the apartments is solved by air conditioners in the living room and bedrooms