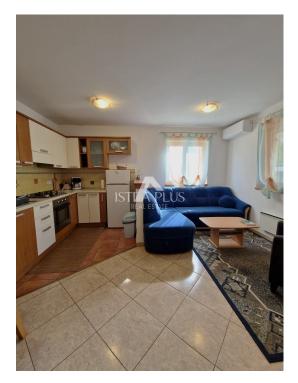

## S46

Poreč, excellent apartment for sale on the ground floor of a residential building, surface area 52m2, in a quiet location. It consists of a covered terrace 5.38m2, open space living room, kitchen and dining room 26.19m2, bathroom with bathtub and bidet 5.39m2 and one bedroom room 14.96m2.

The apartment is sold fully furnished with furniture, a custom-made kitchen and household appliances.

Heating with Nordic radiators, a new air conditioner with an inverter (cooling/heating) has been installed.