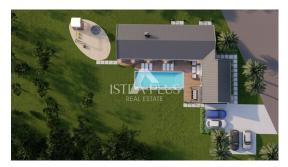

## Z73

Building land with conceptual design is 19 km from the sea and Poreč. The remaining land has a regular shape and a total area of 1284 m2. It is located in a quiet environment at the end of the village, which is ideal for building a family house or a villa with a swimming pool. Water and electricity run near the land, and it has an access road. A very interesting terrain worthy of attention.