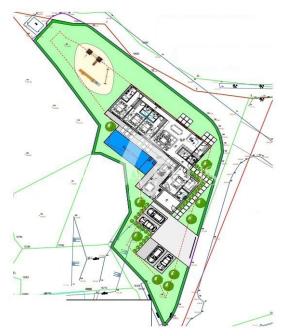

## Z73

Building land with conceptual design is 19 km from the sea and Poreč. The remaining land has a regular shape and a total area of 1284 m2. It is located in a quiet environment at the end of the village, which is ideal for building a family house or a villa with a swimming pool. Water and electricity run near the land, and it has an access road. A very interesting terrain worthy of attention.