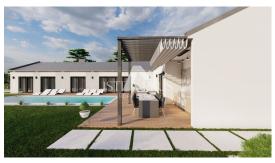

## Z73

Building land with conceptual design is 19 km from the sea and Poreč. The remaining land has a regular shape and a total area of 1284 m2. It is located in a quiet environment at the end of the village, which is ideal for building a family house or a villa with a swimming pool. Water and electricity run near the land, and it has an access road. A very interesting terrain worthy of attention.