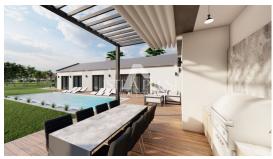

## Z73

Building land with conceptual design is 19 km from the sea and Poreč. The remaining land has a regular shape and a total area of 1284 m2. It is located in a quiet environment at the end of the village, which is ideal for building a family house or a villa with a swimming pool. Water and electricity run near the land, and it has an access road. A very interesting terrain worthy of attention.