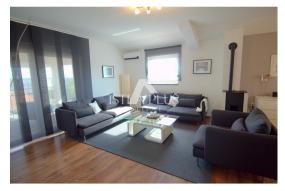

## S26

Apartment on the 1st floor of the building, consists of two terraces, kitchen, dining room and

living room, bathroom, three bedrooms, hallway and covered staircase, total net area

96.89 m2, which includes a garden on the southwest side of approx. 100 m2 The apartment has 2 more storage rooms of 5.76 m2 and 13.20 m2 on the ground floor of the building.