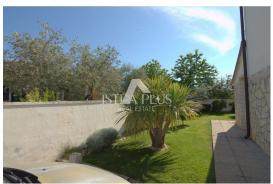

## S26

Apartment on the 1st floor of the building, consists of two terraces, kitchen, dining room and

living room, bathroom, three bedrooms, hallway and covered staircase, total net area

96.89 m2, which includes a garden on the southwest side of approx. 100 m2 The apartment has 2 more storage rooms of 5.76 m2 and 13.20 m2 on the ground floor of the building.