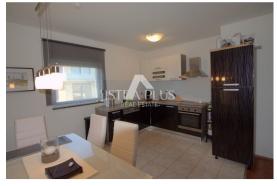

## S26

Apartment on the 1st floor of the building, consists of two terraces, kitchen, dining room and

living room, bathroom, three bedrooms, hallway and covered staircase, total net area

96.89 m2, which includes a garden on the southwest side of approx. 100 m2 The apartment has 2 more storage rooms of 5.76 m2 and 13.20 m2 on the ground floor of the building.