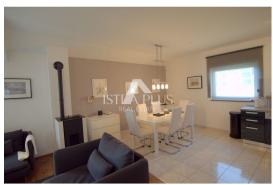

## S26

Apartment on the 1st floor of the building, consists of two terraces, kitchen, dining room and

living room, bathroom, three bedrooms, hallway and covered staircase, total net area

96.89 m2, which includes a garden on the southwest side of approx. 100 m2 The apartment has 2 more storage rooms of 5.76 m2 and 13.20 m2 on the ground floor of the building.