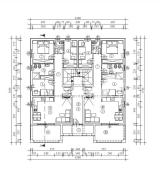

APARTMENT A ON THE GROUND FLOOR OF THE BUILDING - 70.94 m2 + 210m2 free yard

It consists of an entrance hall, living room with kitchen and dining room, exit to the covered terrace and yard, three bedrooms, bathroom and toilet.