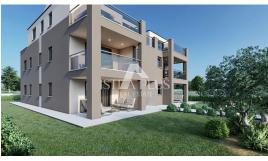

Price : on request €

We present to you a new exclusive building with apartments in Poreč! Quality and modern construction with carefully selected materials and equipment. The building consists of two apartments on the ground floor with a yard, two apartments on the first floor and a spacious penthouse in the attic of the building. The apartments have three bedrooms each, one of which is a larger double, the other two are smaller, which can be used as children's rooms, study rooms or additional storage rooms.

Built-in fire alarm. Each apartment will have its own sewer drain.

Electric blinds, carpentry, three-layer glass, external anthracite color, internal white. Shared storage in front of the entrance to the building and under the stairs. Wall and fence around the entire building with a lockable door in the yard. Each apartment has one parking space in the courtyard of the building. The building was built in an attractive Poreč settlement near the sea and the center. Poreč center 3km, first beaches 1km