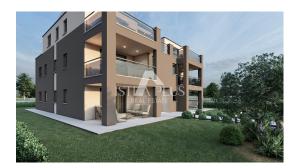

Price : on request €

We present to you a new exclusive building with apartments in Poreč! Quality and modern construction with carefully selected materials and equipment. The building consists of two apartments on the ground floor with a yard, two apartments on the first floor and a spacious penthouse in the attic of the building. The apartments have three bedrooms each, one of which is a larger double, the other two are smaller, which can be used as children's rooms, study rooms or additional storage rooms.

Built-in fire alarm. Each apartment will have its own sewer drain.

Electric blinds, carpentry, three-layer glass, external anthracite color, internal white. Shared storage in front of the entrance to the building and under the stairs. Wall and fence around the entire building with a lockable door in the yard. Each apartment has one parking space in the courtyard of the building. The building was built in an attractive Poreč settlement near the sea and the center. Poreč center 3km, first beaches 1km

APARTMENT A ON THE GROUND FLOOR OF THE BUILDING - 70.94 m2 + 210m2 free yard

It consists of an entrance hall, living room with kitchen and dining room, exit to the covered terrace and yard, three bedrooms, bathroom and toilet.