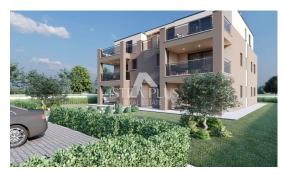

Price : on request €

We present to you a new exclusive building with apartments in Poreč! Quality and modern construction with carefully selected materials and equipment. The building consists of two apartments on the ground floor with a yard, two apartments on the first floor and a spacious penthouse in the attic of the building. The apartments have three bedrooms each, one of which is a larger double, the other two are smaller, which can be used as children's rooms, study rooms or additional storage rooms.

Built-in fire alarm. Each apartment will have its own sewer drain.

Electric blinds, carpentry, three-layer glass, external anthracite color, internal white. Shared storage in front of the entrance to the building and under the stairs. Wall and fence around the entire building with a lockable door in the yard. Each apartment has one parking space in the courtyard of the building. The building was built in an attractive Poreč settlement near the sea and the center. Poreč center 3km, first beaches 1km