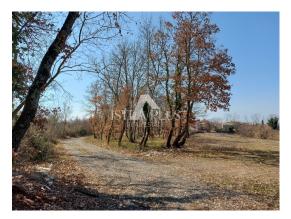

## K61

For sale is a combination of construction land 3704m2 + agricultural land 993m2 in the vicinity of Sv. Lovreč

- electricity and water are available at the beginning of the land
- access to the land is possible from two sides (asphalted road or paved road)
- the land is 20 km from Poreč
- a request for urbanization was submitted for the agricultural part of the land