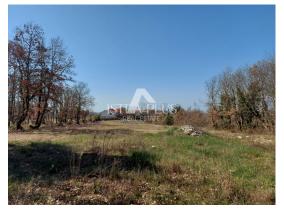

## K61

For sale is a combination of construction land 3704m2 + agricultural land 993m2 in the vicinity of Sv. Lovreč

- electricity and water are available at the beginning of the land
- access to the land is possible from two sides (asphalted road or paved road)
- the land is 20 km from Poreč
- a request for urbanization was submitted for the agricultural part of the land