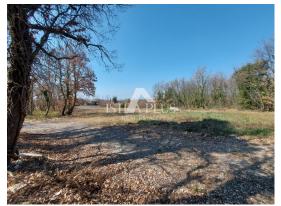

## K61

For sale is a combination of construction land 3704m2 + agricultural land 993m2 in the vicinity of Sv. Lovreč

- electricity and water are available at the beginning of the land
- access to the land is possible from two sides (asphalted road or paved road)
- the land is 20 km from Poreč
- a request for urbanization was submitted for the agricultural part of the land