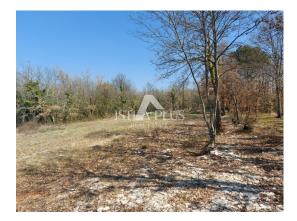

## K61

For sale is a combination of construction land 3704m2 + agricultural land 993m2 in the vicinity of Sv. Lovreč

- electricity and water are available at the beginning of the land
- access to the land is possible from two sides (asphalted road or paved road)
- the land is 20 km from Poreč
- a request for urbanization was submitted for the agricultural part of the land