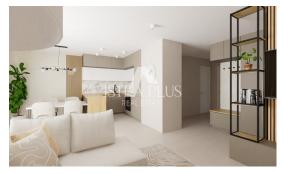

+ basement 9.95m2 = total 97.27m2

with a yard that has irrigation ca. 40m2.

The apartment has a separate entrance, consists of: entrance hall, hallway, two bathrooms, two bedrooms, one with access to the terrace, the other has a small wardrobe or storage room, kitchen, dining room and open-concept living room with access to the covered terrace and the fenced yard.

The rooms have quality IPF parquet, the apartment has underfloor heating (Schlutter system),

it is fully air-conditioned (Samsung Wind Free), high-quality aluminum carpentry with electric shutters, the yard covered by surveillance cameras, insulated facade (Sto Ges)