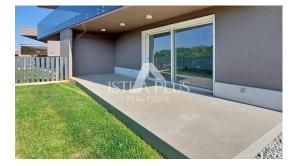

## S12

Apartment on the ground floor with a yard, modern, quality new building 1.5 km from the sea!!

In the suburbs of Poreč, 1.5 km from the sea, in an excellent location,

A lovely, comfortable apartment on the ground floor of 87.32 m2 (the terraces make up 18.2 m2 of this square footage)

+ basement 9.95m2 = total 97.27m2

with a yard that has irrigation ca. 40m2.

The apartment has a separate entrance, consists of: entrance hall, hallway, two bathrooms, two bedrooms, one with access to the terrace, the other has a small wardrobe or storage room, kitchen, dining room and open-concept living room with access to the covered terrace and the fenced yard.

The rooms have quality IPF parquet, the apartment has underfloor heating (Schlutter system),

it is fully air-conditioned (Samsung Wind Free), high-quality aluminum carpentry with electric shutters, the yard covered by surveillance cameras, insulated facade (Sto Ges)