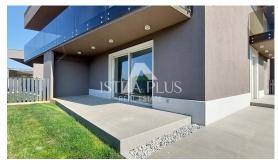

## S12

Apartment on the ground floor with a yard, modern, quality new building 1.5 km from the sea!!

In the suburbs of Poreč, 1.5 km from the sea, in an excellent location,

A lovely, comfortable apartment on the ground floor of 87.32 m2 (the terraces make up 18.2 m2 of this square footage)

+ basement 9.95m2 = total 97.27m2

with a yard that has irrigation ca. 40m2.

The apartment has a separate entrance, consists of: entrance hall, hallway, two bathrooms, two bedrooms, one with access to the terrace, the other has a small wardrobe or storage room, kitchen, dining room and open-concept living room with access to the covered terrace and the fenced yard.

The rooms have quality IPF parquet, the apartment has underfloor heating (Schlutter system),

it is fully air-conditioned (Samsung Wind Free), high-quality aluminum carpentry with electric shutters, the yard covered by surveillance cameras, insulated facade (Sto Ges)