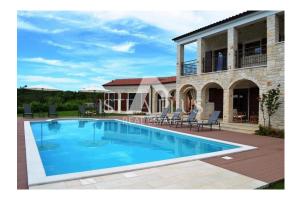

Price: 880.000 €

K30

Beautiful stone villa on the edge of a small town surrounded by nature.

Maintained garden with pool and summer kitchen.

ground floor: toilet, living room with fireplace, kitchen and dining room, bedroom with bathroom.